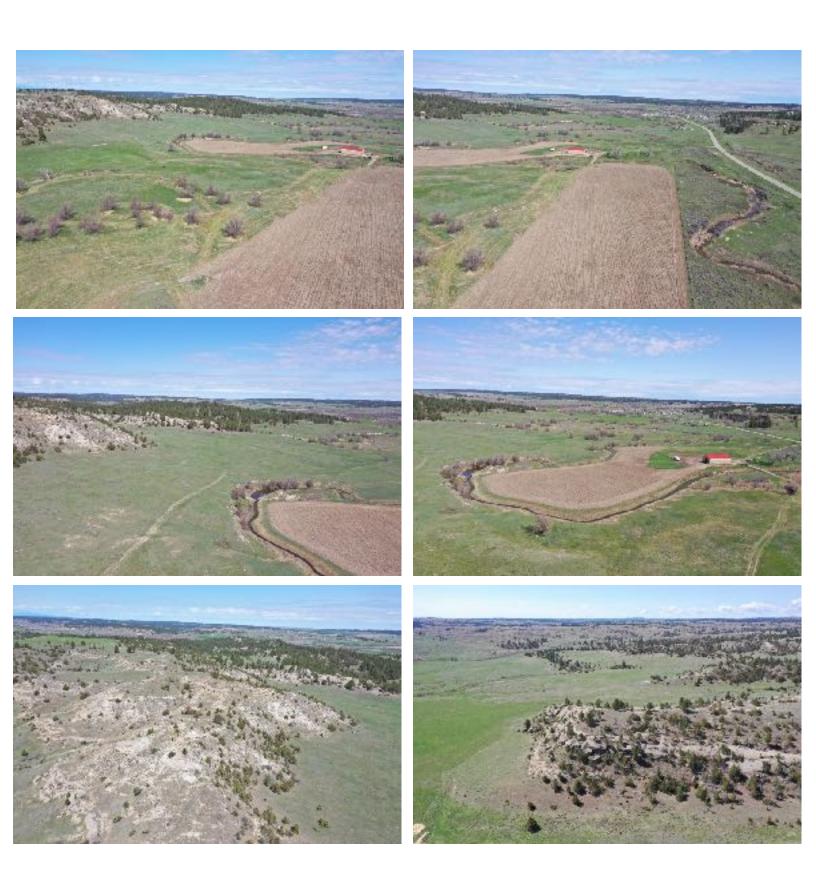

Located in Musselshell, Montana, this property boasts 160 acres of beautiful, perfect for those who are seeking a peaceful and tranquil location for hunting. With a creek running through the property, you will be surrounded by beautiful views of nature, making this the ideal location for those who want to escape the hustle and bustle of the city. Bordering large ranches under a conservation easement, this land will provide plenty of privacy.

This property is a hunter's dream, with a wide range of elk and deer in the area, making it the perfect location for hunting. Whether you're a seasoned hunter or just starting out, this property has everything you need to make your next hunting trip a success. You can enjoy hunting with your family or friends and create unforgettable memories that will last a lifetime.

The property comes with a high producing drilled well, ensuring that you will have access to water for a home, live stock and lawn/garden.

In addition, the property comes with a 40 feet by 70 feet shop, giving you plenty of space to store your hunting gear, equipment, and vehicles. The shop is perfect for those who want to keep their hunting equipment secure and organized. You can also use the shop as a workspace, making it the perfect location for those who like to work on their equipment.