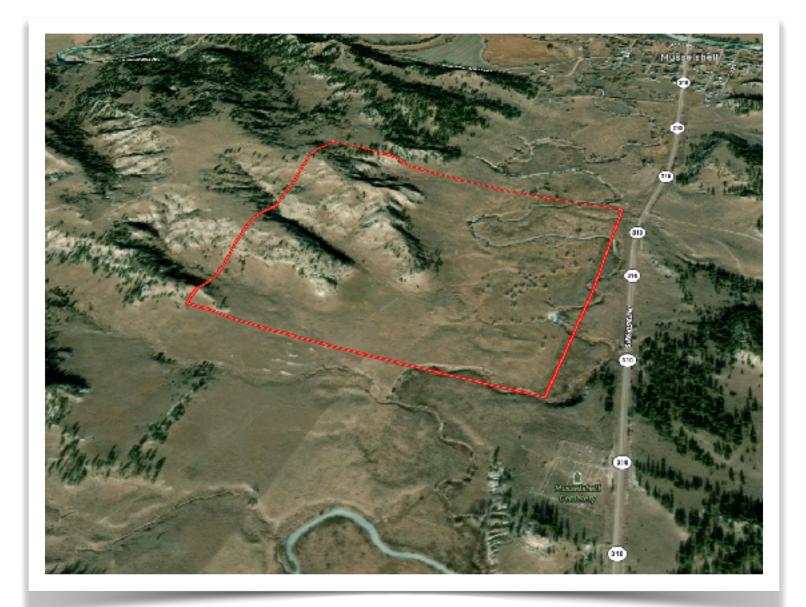

|
|----------------------|------------------|--------------|----------|
|                      |                  |              |          |
| Acres                | 160 ac           |              |          |
| Drilled well         | 60 gpm           | 70 feet deep |          |
| Shop                 | 40X70 feet       |              |          |
| Shop doors           | 24w X 14h        | 16w X 14h    | Man door |
| Creek                | Hawk creek       |              |          |
| Fence                | Perimeter fenced |              |          |
| Distance to Roundup  | 23 miles         |              |          |
| Distance to Billings | 70 miles         |              |          |
| RE Taxes             | \$94.8           |              |          |

## Aerial/Contour Map



## Location Map