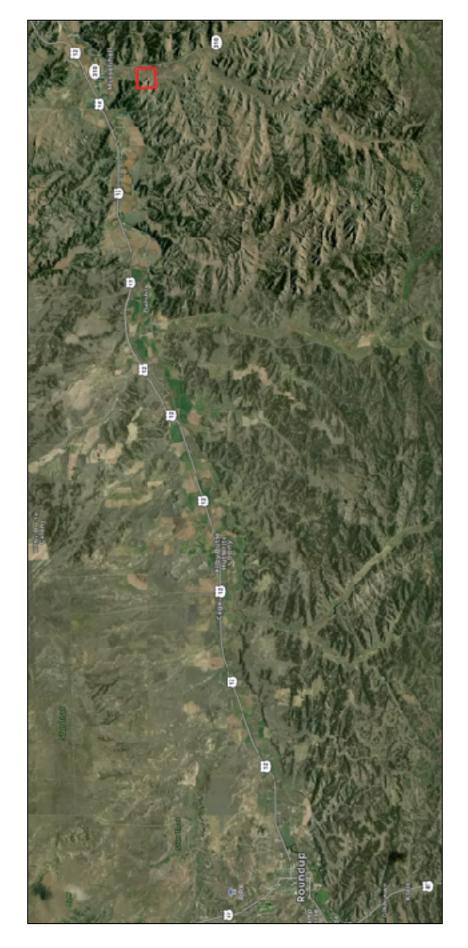

----------|------------------|--------------|----------|
|                      |                  |              |          |
| Acres                | 160 ac           |              |          |
| Drilled well         | 60 gpm           | 70 feet deep |          |
| Shop                 | 40X70 feet       |              |          |
| Shop doors           | 24w X 14h        | 16w X 14h    | Man door |
| Creek                | Hawk creek       |              |          |
| Fence                | Perimeter fenced |              |          |
| Distance to Roundup  | 23 miles         |              |          |
| Distance to Billings | 70 miles         |              |          |
| RE Taxes             | \$94.8           |              |          |

## Aerial/Contour Map



## Location Map