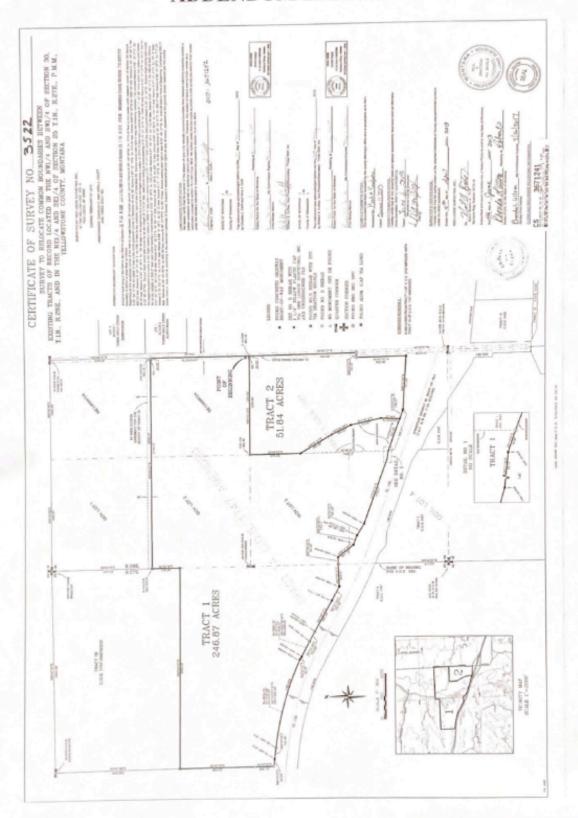

es from Lockwood

MT and 10 Miles from Billings MT.

- Lockwood is home to the planned Industrial Park with access to the Interstate, railroad, and Logan International Airport.
- Billings is the regional hub and the largest city in a 500-mile radius.
- Proximity to Billings and the Industrial park provides this property with

endless opportunities for development.

- Real Estate Taxes: \$159
  - Price: \$1,296,000

www.ubars.net



For Information call: Jon M Ussin --- (406) 855-4572 Carlos Davey --- (406) 690-2564 Office: (406) 652 1151 - Fax (406) 652 1152

Note: All of the herein contained information is from sources deemed reliable, however it is not guaranteed by said owner or owners agent. Sale is subject to errors and omissions, prior sale, or lease.









## ADDENDUM EXHIBIT 1