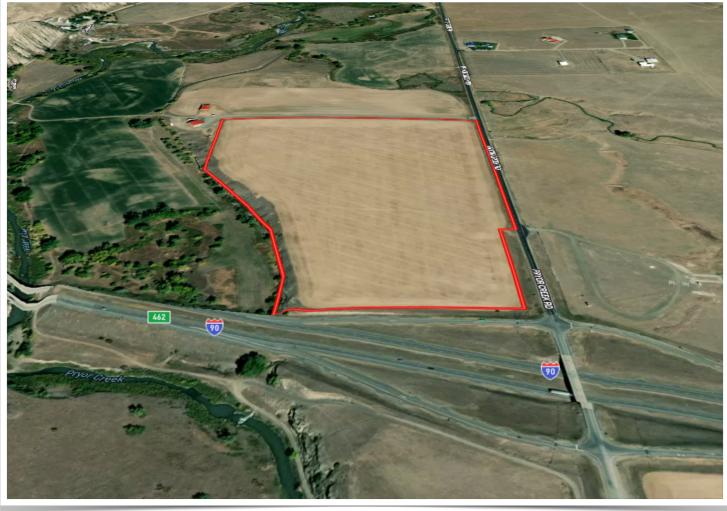

## I90 & Pryor Creek Rd Interchange Parcel

## Approx. 52 acres - Yelowstone County, MT

- First time on the market, three parcels of land on the intersection of Pryor Creek Rd and I90.
- Approx. 52 acres in in the South side of I90.
  - Utilities available
- Great exposure to I90. Annual average daily traffic 7,400.
- Property is located just
  miles from Lockwood

MT and 10 Miles from Billings MT.

- Lockwood is home to the planned Industrial Park with access to the Interstate, railroad, and Logan International Airport.
- Billings is the regional hub and the largest city in a 500-mile radius.
- Proximity to Billings and the Industrial park provides this property with

endless opportunities for development.

- Real Estate Taxes: \$159
  - Price: \$1,296,000

www.ubars.net

For Information call: Jon M Ussin --- (406) 855-4572 Carlos Davey --- (406) 690-2564 Office: (406) 652 1151 - Fax (406) 652 1152