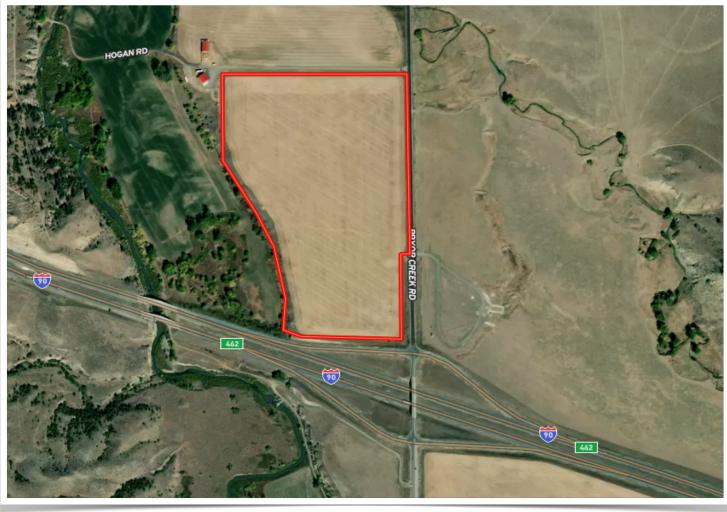

## I90 & Pryor Creek Rd Interchange Parcel

## Approx. 52 acres - Yelowstone County, MT

- First time on the market, three parcels of land on the intersection of Pryor Creek Rd and I90.
- Approx. 52 acres in in the South side of I90.
  - Utilities available
- Great exposure to I90. Annual average daily traffic 7,400.
- Property is located just
  miles from Lockwood

MT and 10 Miles from Billings MT.

- Lockwood is home to the planned Industrial Park with access to the Interstate, railroad, and Logan International Airport.
- Billings is the regional hub and the largest city in a 500-mile radius.
- Proximity to Billings and the Industrial park provides this property with

endless opportunities for development.

- Real Estate Taxes: \$159
  - Price: \$1,296,000

www.ubars.net

For Information call: Jon M Ussin --- (406) 855-4572 Carlos Davey --- (406) 690-2564 Office: (406) 652 1151 - Fax (406) 652 1152