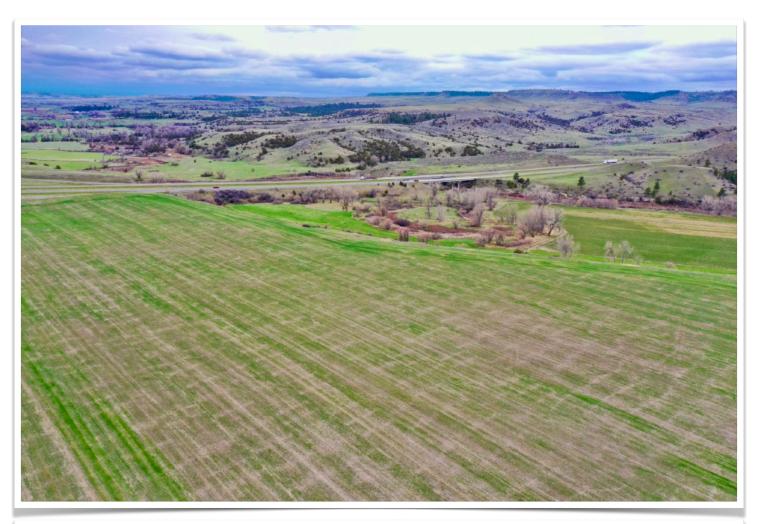

## I90 & Pryor Creek Rd Interchange Parcel

## Approx. 52 acres - Yelowstone County, MT

- First time on the market, three parcels of land on the intersection of Pryor Creek Rd and I90.
- Approx. 52 acres in in the South side of I90.
  - Utilities available
- Great exposure to I90. Annual average daily traffic 7,400.
- Property is located just
  miles from Lockwood

MT and 10 Miles from Billings MT.

- Lockwood is home to the planned Industrial Park with access to the Interstate, railroad, and Logan International Airport.
- Billings is the regional hub and the largest city in a 500-mile radius.
- Proximity to Billings and the Industrial park provides this property with

endless opportunities for development.

- Real Estate Taxes: \$159
  - Price: \$1,296,000

www.ubars.net

For Information call: Jon M Ussin --- (406) 855-4572 Carlos Davey --- (406) 690-2564 Office: (406) 652 1151 - Fax (406) 652 1152