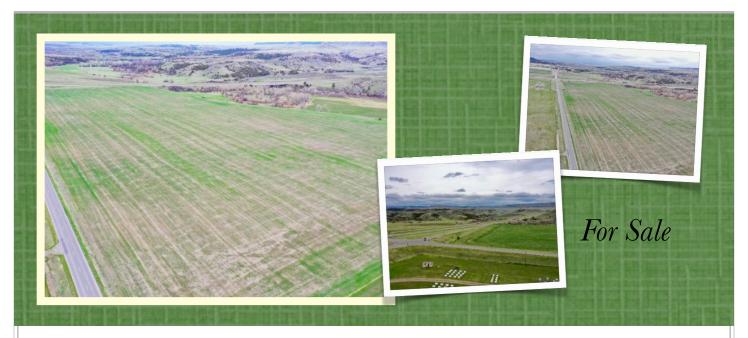

## I90 & Pryor Creek Rd Interchange Parcel

## Approx. 52 acres - Yelowstone County, MT

- First time on the market, three parcels of land on the intersection of Pryor Creek Rd and I90.
- Approx. 52 acres in in the South side of I90.
  - Utilities available
- Great exposure to I90. Annual average daily traffic 7,400.
- Property is located just
  miles from Lockwood

MT and 10 Miles from Billings MT.

- Lockwood is home to the planned Industrial Park with access to the Interstate, railroad, and Logan International Airport.
- Billings is the regional hub and the largest city in a 500-mile radius.
- Proximity to Billings and the Industrial park provides this property with

endless opportunities for development.

- Real Estate Taxes: \$159
  - Price: \$1,296,000

www.ubars.net

For Information call: Jon M Ussin --- (406) 855-4572 Carlos Davey --- (406) 690-2564 Office: (406) 652 1151 - Fax (406) 652 1152