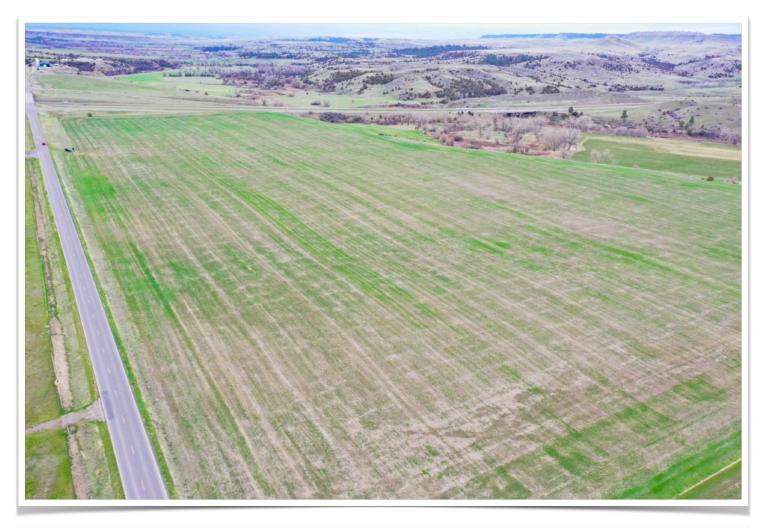

## I90 & Pryor Creek Rd Interchange Parcel

## Approx. 52 acres - Yelowstone County, MT

- First time on the market, three parcels of land on the intersection of Pryor Creek Rd and I90.
- Approx. 52 acres in in the South side of I90.
  - Utilities available
- Great exposure to I90. Annual average daily traffic 7,400.
- Property is located just
  miles from Lockwood

MT and 10 Miles from Billings MT.

- Lockwood is home to the planned Industrial Park with access to the Interstate, railroad, and Logan International Airport.
- Billings is the regional hub and the largest city in a 500-mile radius.
- Proximity to Billings and the Industrial park provides this property with

endless opportunities for development.

- Real Estate Taxes: \$159
  - Price: \$1,296,000

www.ubars.net

For Information call: Jon M Ussin --- (406) 855-4572 Carlos Davey --- (406) 690-2564 Office: (406) 652 1151 - Fax (406) 652 1152