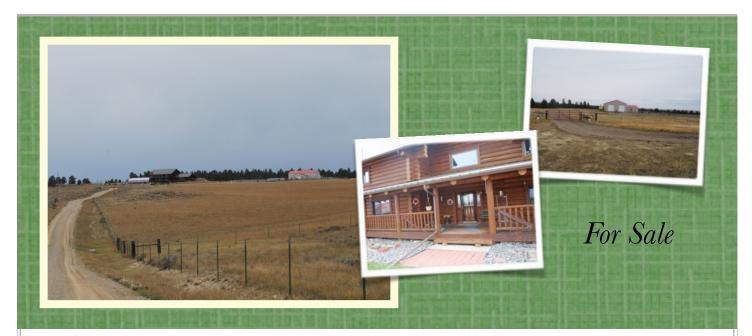

## 160 acres deeded in the Bull Mountains

• This executive horse ranch offers 160 acres in the Bull Mountains with a combination of pasture and timber. With excellent access from the highway, this ranch provides privacy and and offers heavy timbered areas with plenty of wild life. The buildings are set up to offer a retreat to enjoy your horses with a riding arena and plenty of riding trails.

• Beautiful log home. 7,120 sq.ft. with 5 bedrooms and 5 b a t h r o o m s , h u g e entertainment area, attached triple garage, indoor heated pool with spa.

• Outbuildings include a 40X70 pole building with 2 automatic 12X14 doors, attached 30X30 barn with matted floor.

• 170X325 roping arena with automatic head catch and release.

• Recreation- This area offers ample recreational activities for the hunter. Mule

deer and Elk surround the area.

• Location- This property is located 40 minutes North of Billings, Montana.